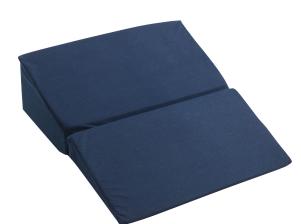

## **Folding Bed Wedges**

INSET A RETAIL BOX

- Designed to elevate and support the neck as well as help alleviate respiratory conditions
- Helps to relieve discomfort from back or neck pain and assists with poor circulation
- Helps to alleviate discomfort from pregnancy
- Great for sleeping with acid reflux or heartburn
- Compact folding design allows for easy storage and the carry handle is perfect for travel
- Available in 3 sizes
- 1 Year Warranty