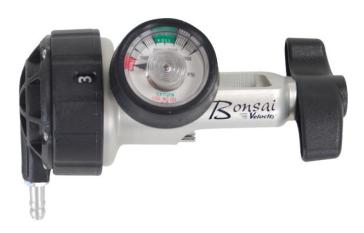

## **CHAD® Bonsai® Velocity Pneumatic Oxygen Conserver**

HCPCS:

- Delivers a uniform oxygen pulse at increments: 1, 2, 3, 4, 5 and 6
- Two continuous flow (CF) settings preset @ 2 LPM and 4 LPM
- Delivers up to a 6:1 savings ratio from 14-40 breaths per minute
- Senses a breath/delivers oxygen in the first half of the inspiratory cycle
- Operating pressure range: 200-3000 PSI
- Light weight and quiet operation
- Easy-to-operate single selector knob
- Compact design fits easily in virtually any oxygen carry bag