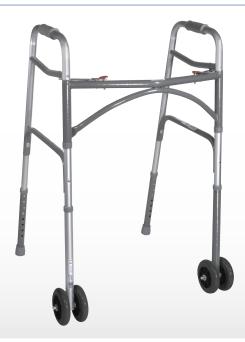

### **GV220-2WW WALKER**

| Item #    | <b>Product Description</b> | Product Height | UOM  |
|-----------|----------------------------|----------------|------|
| GV220-2WW | Adult                      | 32" - 39"      | 2/cs |

#### **FEATURES**

- For Bariatric use
- Steel legs and side braces
- Precision design provides additional strength while adding minimal weight
- Wider and deeper frame design accommodates individuals up to 450 lbs
- Easy push-button mechanisms may be operated by fingers, palms or side of hand
- Each side operates independently to allow easy movement through narrow spaces and greater stability
- Comes with heavy duty wheels

#### **Specifications**

| Width                  | 20.5" inside hand grip   23" inside back legs |
|------------------------|-----------------------------------------------|
| Overall Width          | 27"                                           |
| Depth (Opened at Base) | 23"                                           |
| Weight without Wheels  | 5.7 lbs.                                      |
| Weight with Wheels     | 9.5 lbs.                                      |
| Carton Shipping Weight | 24 lbs.                                       |
| Weight Limit           | 450 lbs.                                      |
| Warranty               | Limited Lifetime                              |