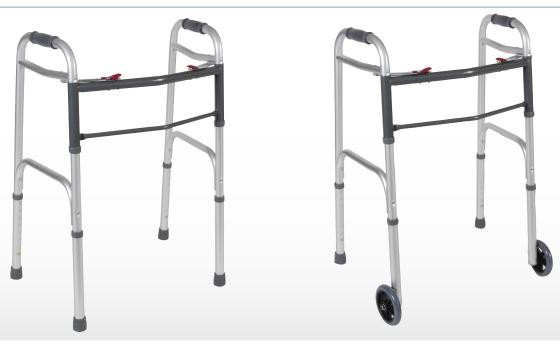

## **GV200-4 | GV210-4 WALKERS**

| Item #  | Product Description  | Product Height | UOM  |
|---------|----------------------|----------------|------|
| GV200-4 | Adult                | 32" - 39"      | 4/cs |
| GV210-4 | Adult with 5" Wheels | 32" - 39"      | 4/cs |

### **FEATURES**

- Easy push-button mechanisms may be operated by fingers, palms or side of hand
- Each side operates independently to allow easy movement through narrow spaces and greater stability while standing
- Sturdy 1" diameter, aluminum construction ensures maximum strength while remaining lightweight
- Vinyl contoured hand grip
- GV210-4 comes with 5" wheels

#### **Specifications**

| 17" inside hand grip   19" inside back legs |
|---------------------------------------------|
| 17" inside hand grip   20" inside back legs |
| 22"   24"                                   |
| 15.5"   17.5"                               |
| 5.5 lbs.   6 lbs.                           |
| 26 lbs.   30 lbs.                           |
| 350 lbs.                                    |
| Limited Lifetime                            |
|                                             |