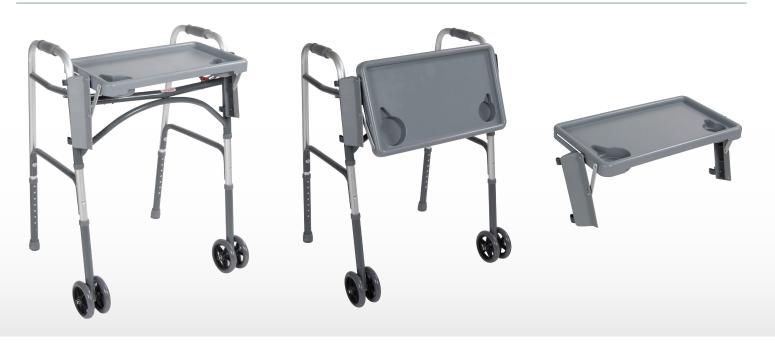

## **BARIATRIC WALKER TRAY**

# **Bariatric Walker Tray with Cup Holders**

| Item #  | Product Description                          | UOM  |
|---------|----------------------------------------------|------|
| 10125HD | Bariatric Walker Tray with Cup Holders, Gray | 1/ea |

### **FEATURES**

- Fits most 2-button bariatric walkers
- Allows personal items to be carried from room to room
- Contains two cup holders

- Easily folds down when not in use
- Easy-to-install
- Size: 20.0 x 11.6 x 2.0