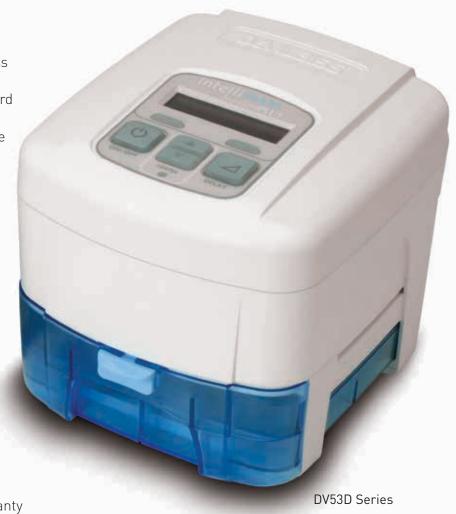

# DeVilbiss IntelliPAP Standard Plus CPAP System

With reliable electronics, water-resistant housing, durable Lexan® humidifier chamber and stainless steel heat transfer plate, the IntelliPAP system is built for years of dependable performance and patient satisfaction. It's just what you would expect from DeVilbiss.