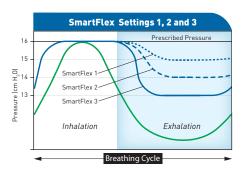

SmartFlex relief offers three pressure reduction settings that will automatically reduce the pressure generated by the IntelliPAP upon exhalation and raise the pressure back up to prescribed pressure at the onset of inspiration. The settings correlate to an exact cm  $H_2O$  pressure drop. A setting of  $1 = a 1 \text{ cm } H_2O$  drop in pressure during exhalation.