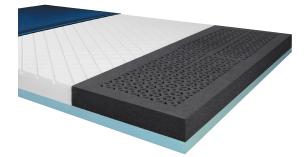

## 

Multi-Ply ShearCare1500 Pressure Redistribution Foam Mattress

- Bariatric, latex free, therapeutic foam mattress provides pressure redistribution and shear/friction reduction
- Full width top layer is high-resilient, high-density die-cut foam for pressure redistribution and maximum support
- High-density foam bottom layer provides support and stability for the bariatric patient
- Patented LuraQuilt foam heel section offloads pressure from vulnerable heels
- Removable premium, multi-stretch cover is fluid resistant, low shear and vapor permeable helping protect the skin from friction and moisture
- Meets flammability standard CFR 1632 and CFR 1633